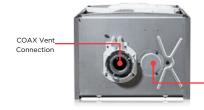

#### **TOP OF BOILER - BOTH MODELS**

Combustion Air for Optional 2-Pipe Venting