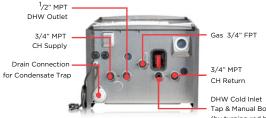

#### **BOTTOM OF BOILER - COMBI MODEL**

Tap & Manual Boiler Fill (by turning red handle)

The piping connections on the boiler are all straight thread and not tapered. The required adapters are supplied with the boiler for field installation