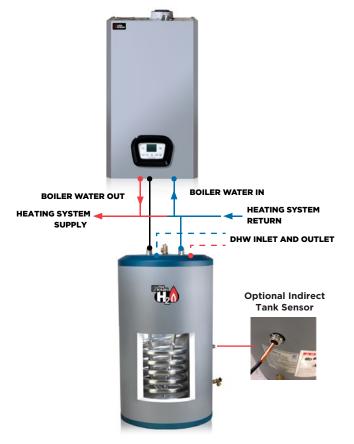

#### HEATING MODEL WITH OPTIONAL INDIRECT TANK

Our AI control technology is programmed to recognize an Indirect Tank. Utica Boilers H2O Indirect Hot Water Heaters are available in 30 to 115 gallon capacities and feature 316L stainless steel construction and top connections for an easy installation.