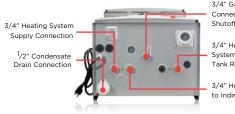

#### **BOTTOM OF BOILER - HEATING ONLY MODEL**

3/4" Gas Inlet Connection and Shutoff Valve

3/4" Heating System/ Indirect Tank Return Connection

3/4" Heating Outlet to Indirect Tank