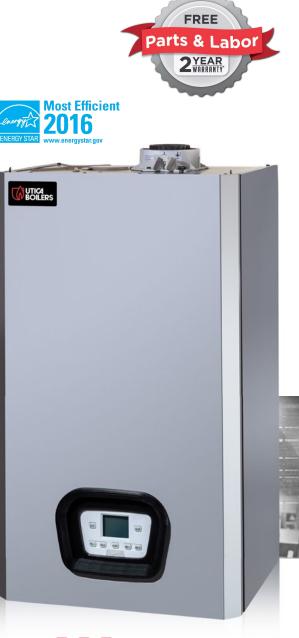

## High Efficiency Wall Mounted Modulating Condensing Boiler

(Combi & Space Heating Models)

- 95% AFUE
- Featuring AI (Artificial Intelligence) Control
  Technology
  - Recognizes Natural or LP Gas
  - Self-Monitors and adjusts for fuel savings
  - Automatic Commissioning
- Combi or Heating Only Models
- 7:1 Turndown Ratio in DHW Mode
- 5.7:1 Turndown Ratio in Heating Mode
- Warranty Coverage
  - 10-Year Heat Exchanger
  - FREE 2-Year Parts & Labor Warranty\*

- Digital Control with Graphic Display
- Boiler Status
- Temperature Display
- Diagnostics
- Automatically Adjusts for Fuel Type and Continuous Calibration