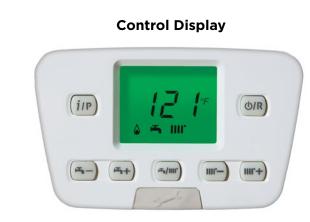

- Digital Control with Graphic Display
- Boiler Status
- Temperature Display
- Diagnostics
- Automatically Adjusts for Fuel Type and Continuous Calibration

#### **COMBI MODEL**

Pressure

Combustion

Sight Glass

Ignitor

Plate

DHW Brazed

**Digital Display** with Backlight

Switch

R A

- 5.7:1 Gas Modulation in Heating Mode
- Auto Commissioning and Continuous Calibration functions optimize combustion and result in lower fuel bills
- Features 316L Stainless Steel Heat Exchanger and Burner
- · Features such as, high limit sensors, pressure relief valve, low water sensor, and system pressure gauge ensure safety and top performance of the unit
- Control Panel features a backlit digital display that indicates boiler status, temperature, and diagnostics
- Pre-heat function
- Built in 2-speed Pump contributes to savings in electrical usage